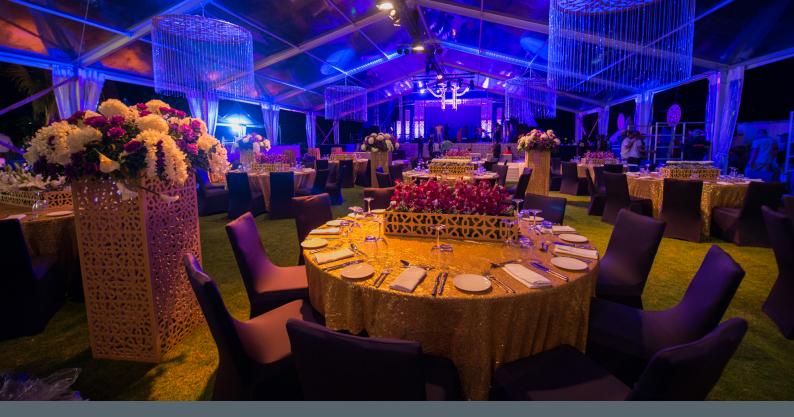

## Celebrate, Relax & Mingle in Style The Westin Lawn, Your End of Year Venue

At The Westin Turtle Bay Resort & Spa Mauritius, we know that feeling good flows naturally when unwinding in a relaxing inspired environment. We invite you to discover the perfect venue for your event.

Comprising of 1,000 sqm of lush lawn and views of Turtle Bay, The Westin Lawn boasts a picturesque setting that is exclusively yours. The venue also holds The Westin Deck, of 176 sqm, surrounded by a tropical herbal garden is an additional area to host a cocktail reception or pre-event corner. From an intimate and breath-taking gathering to a sumptuous cocktail of 800, enjoy exceptional quality of service from our dedicated team, which is enhanced by our culinary artists. The Westin Lawn can be easily covered by our crystal marquee, has its own entrance from the road and offers ample adjacent free parking.